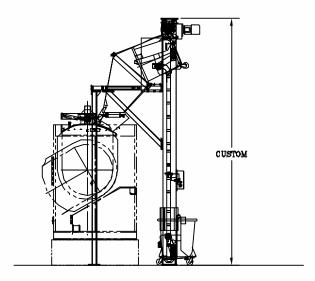

is custom built to suit your specific trough requirements.
- Hoist is supplied with stationary chute. Chutes are designed and built to accommodate all types of mixers or dividers.
- **New 3 HP SEW Eurodrive unit (TEFC)**
- Steel-it exterior finish
- **Allen Bradley Relay Controls**
- **NEMA12 Enclosure**



Safety Latch Engaged

#### OPTIONS

- Chute tilting kit
- Stainless steel legs 5' (1524 mm) or full length
- Stainless steel cradle in lieu of mild steel
- Free standing structure (mild or stainless steel)
- Water spray manifold

- Special cradle for two different heights of dough trough
- Nord Gear drive unit 3 HP
- **Gate options**
- **Guillotine cutter option**
- Allen Bradley programmable logic controller
- **NEMA4X Enclosure**

### **DIMENSIONAL DRAWING**



TROUGH HOIST-DIVIDER



TROUGH HOIST-MIXER

#### Headquarters:

2115 W. Laburnum Ave. Richmond, Virginia 23227 Tel: 1-800-225-3771 or 1-804-355-7961

Fax: 1-804-342-9724

in changes to machinery specifications without notice.

#### **Europe Office:** 6 The Sidings Station Road, Guiseley Leeds LS20 8BX, England

Tel: 44-1943-875703 Fax: 44-1943-871806 sales-europe@amfbakery.com

AMF's focus on continuous improvement may result

Asia Office:

2206, A-Bldg.

No.3 Estate Mansion No.1 Shuguangxili Rd. Beijing, China 100028 Tel: +86(10)5822 2950 Fax: +86(10)5822 2952 sales-asia@amfbakery.com FOR MORE INFORMATION PLEASE CALL YOUR ACCOUNT MANAGER OR

## -800-BAKERS-1

www.amfbakerv.com

AMF is a Markel Bakery Group Company