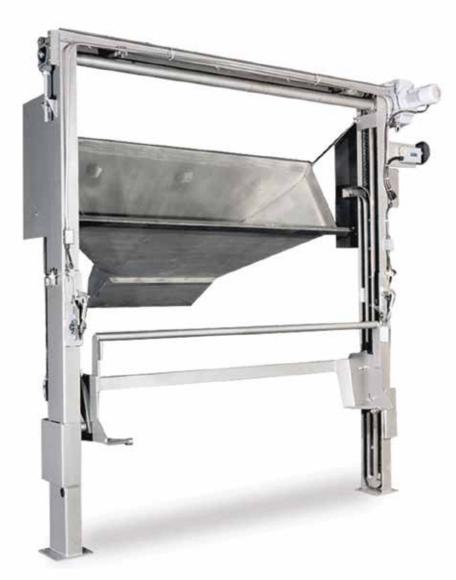

### **FEATURES & BENEFITS**

- The trough hoist is available in either vertical or slant leg type. The complete hoist is fabricated from heavy gauge steel plate. Lift chains are mounted inside the legs and driven by sprockets welded to the top main shaft and secured to the hoist legs via special heavy duty roller bearings.
- To ensure adequate static and shock load capacities, uses #120 chain having 34,000 pound tensile strength. This provides the hoist with a 20:1 safety factor.
- For added safety and simplicity, the gearbox is mounted directly onto the main shaft and is protected, which will turn the motor off in case of overloading.
- To provide additional safety, the hoist is equipped with

- special safety latches that prevent the cradle and trough from falling in the unlikely event of chain breakage.
- The cradle is custom built to suit your specific trough requirements.
- Hoist is supplied with stationary chute. Chutes are designed and built to accommodate all types of mixers or dividers.
- **New 3 HP SEW Eurodrive unit (TEFC)**
- Steel-it exterior finish
- **Allen Bradley Relay Controls**
- **NEMA12 Enclosure**

#### OPTIONS

- Chute tilting kit
- Stainless steel legs 5' (1524 mm) or full length
- Stainless steel cradle in lieu of mild steel
- Free standing structure (mild or stainless steel)
- Water spray manifold

- Special cradle for two different heights of dough trough
- Nord Gear drive unit 3 HP
- **Gate options**
- **Guillotine cutter option**
- Allen Bradley programmable logic controller
- **NEMA4X Enclosure**