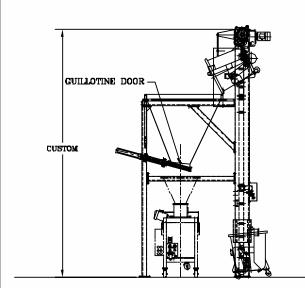

n breakage.
- The cradle is custom built to suit your specific trough requirements.
- Hoist is supplied with stationary chute. Chutes are designed and built to accommodate all types of mixers or dividers.
- **New 3 HP SEW Eurodrive unit (TEFC)**
- Steel-it exterior finish
- **Allen Bradley Relay Controls**
- **NEMA12 Enclosure**



Safety Latch Engaged

#### OPTIONS

- Chute tilting kit
- Stainless steel legs 5' (1524 mm) or full length
- Stainless steel cradle in lieu of mild steel
- Free standing structure (mild or stainless steel)
- Water spray manifold

- Special cradle for two different heights of dough trough
- Nord Gear drive unit 3 HP
- **Gate options**
- **Guillotine cutter option**
- Allen Bradley programmable logic controller
- **NEMA4X Enclosure**

### **DIMENSIONAL DRAWING**



TROUGH HOIST-DIVIDER



TROUGH HOIST-MIXER

#### Headquarters:

2115 W. Laburnum Ave. Richmond, Virginia 23227 Tel: 1-800-225-3771 or 1-804-355-7961

Fax: 1-804-342-9724

in changes to machinery specifications without notice.

#### **Europe Office:** 6 The Sidings Station Road, Guiseley Leeds LS20 8BX, England

Tel: 44-1943-875703 Fax: 44-1943-871806 sales-europe@amfbakery.com

AMF's focus on continuous improvement may result

Asia Office:

2206, A-Bldg.

No.3 Estate Mansion No.1 Shuguangxili Rd. Beijing, China 100028 Tel: +86(10)5822 2950 Fax: +86(10)5822 2952 sales-asia@amfbakery.com FOR MORE INFORMATION PLEASE CALL YOUR ACCOUNT MANAGER OR

## -800-BAKERS-1

www.amfbakerv.com

AMF is a Markel Bakery Group Company