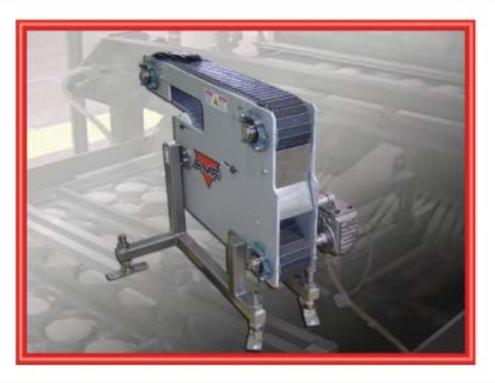

## The AMF Magnetic Pan Indexer Kit

This kit is designed to replace existing mechanical pan indexing assemblies on an AMF 410 or 610 Pan-O-Mat with a smooth magnetic pan indexing system. The pan indexing section is one of the most critical areas of a bun make-up system.

### 410-610 Pan-O-Mat Magnetic Indexer Kit

- Free Standing Indexer With Articulated Feet.
- Intralox® Rubber Top Conveyor Matting For Slip Free Product Depositing.
- PanelView<sup>®</sup> Interface.
- Stainless Steel Enclosure To House Operator Interface.
- Pan 'Edge' Proximity Switch With Swivel Mount.
- Pan 'Detection' Proximity Sensor.
- 'Pan Gap' Detection Photoeye.
- Intermediate Proofer Proximity Switch.
- Premounted SEW® Gearbox And Coupling.
- Premounted Servo Motor.
- Servo Amplifier.
- Stainless Steel Electrical Enclosure With Premounted Electricals.
- Electrical Documentation.

SEW<sup>®</sup> Gearbox

Enclosur

Operator Interface

Swivel Mount For Pan Proximity Switch

Intralox<sup>®</sup> Belt Drive