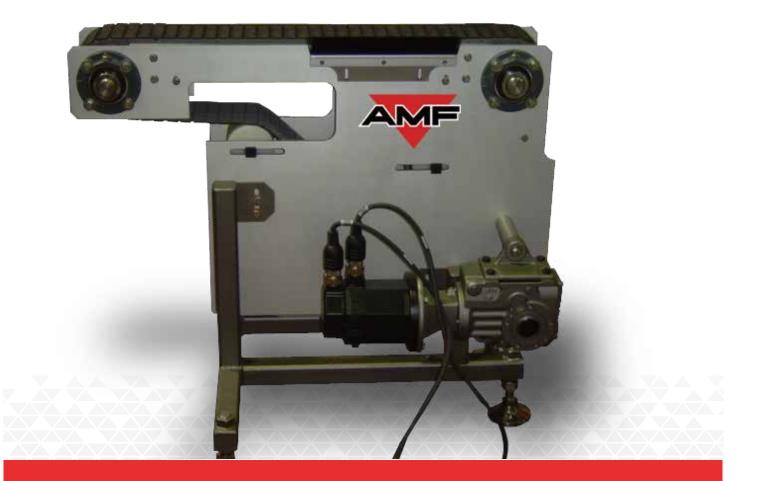

### MAGNETIC PAN INDEXER KIT

This kit is designed to replace existing mechanical pan indexing assemblies on an AMF 410 or 610 Pan-O-Mat with a smooth magnetic pan indexing system. The pan indexing section is one of the most critical areas of a bun make-up system. A poor performing pan indexer will result in tremendous product loss.

#### FEATURES AND BENEFITS

- Convenient mounting inside existing 410, 610 Pan-O-Mat framework
- Patented continuous motion that provides gentle indexing action via syncronized magnetic conveyor
- Unmatched performance from the precise servo-drive system
- Operates without pan stop assemblies, reducing time and labor between product changeovers
- Complete system diagnostics through the operator interface
- Controller resets after each pan to eliminate cumulative errors
- Box enclosure to house the operator interface, jog and sensor selection
- Operator interface stores up to 30 pan profiles
- All electricals come prewired and mounted, ready to install

#### 410-610 PAN-O-MAT MAGNETIC PAN INDEXER KIT

- Free standing indexer with articulated feet
- Intralox<sup>®</sup> rubber top conveyor matting for slip-free product depositing
- PanelView<sup>®</sup> interface
- Stainless steel enclosure to house operator interface
- Pan 'edge' proximity switch with swivel mount
- Pan 'detection' proximity sensor
- 'Pan gap' detection photoeye
- Intermediate proofer proximity switch
- Premounted SEW<sup>®</sup> gearbox and coupling
- Premounted servo motor
- Allen-Bradly servo amplifier
- Stainless steel electrical enclosure with premounted electricals
- Electrical documentation