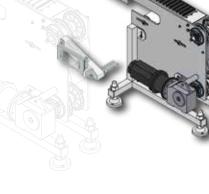

#### 410-610 PAN-O-MAT MAGNETIC PAN INDEXER KIT

- Free standing indexer with articulated feet
- Intralox<sup>®</sup> rubber top conveyor matting for slip-free product depositing
- PanelView<sup>®</sup> interface
- Stainless steel enclosure to house operator interface
- Pan 'edge' proximity switch with swivel mount
- Pan 'detection' proximity sensor
- 'Pan gap' detection photoeye
- Intermediate proofer proximity switch
- Premounted SEW<sup>®</sup> gearbox and coupling
- Premounted servo motor
- Allen-Bradly servo amplifier
- Stainless steel electrical enclosure with premounted electricals
- Electrical documentation

PanelView Plus Touchscreen/Keypac Operator Interface

Swivel Mount For an Proximity Switch

operator interface

ox® Belt Drive

Pan, Proofer Prox(s) & Photoeye