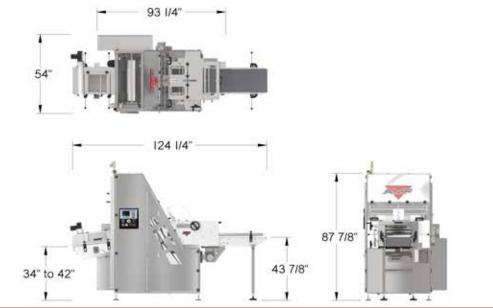

ing system optimizes blade performance and reduces maintenance
- Safety broken blade detector bars for safe operation
- Optional crumb blower improves loaf packaging quality
- Included internal lighting kit approved for food industry applications
- Optional 7.5 hp motor, steam cleaning system and drum scrapers available for fruit or gluten-free breads
  - The Saber 75 Band Slicer is available with different options to suit your product specifications

Wide model available



Flight Pusher Infeed Conveyor



Backing Rollers



Cantilever Drum Design for Easy Blade Removal & Replacement



Optional Automatic Hone Assembly



Safety Broken Blade Detector Bars



Heavy Duty Self Supporting Stainless Steel Lattice Pull-out Mechanism

### AMFBAKERY.COM | 1-800-BAKERS-1

## DIMENSIONAL DRAWINGS



### LAYOUT HANDING



#### AMF IS A MARKEL FOOD GROUP COMPANY

AMF's focus on continuous improvement may result in changes to machinery specifications without notice.