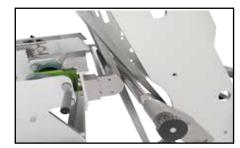

Wide model available

Flight Pusher Infeed Conveyor

Backing Rollers

Cantilever Drum Design for Easy Blade Removal & Replacement

Optional Automatic Hone Assembly

Safety Broken Blade Detector Bars

Heavy Duty Self Supporting Stainless Steel Lattice Pull-out Mechanism