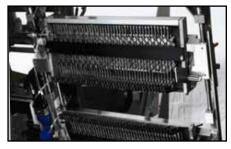

#### QUALITY

Hansaloy Heavy Duty lattice, offers an adjustable slice range and multiple blade guide selections, for optimal longevity and ultimate slicing quality.

Wide model available

Flight Pusher Infeed Conveyor

Backing Rollers

Cantilever Drum Design for Easy Blade Removal & Replacement

Optional Automatic Hone Assembly

Safety Broken Blade Detector Bars

Heavy Duty Self Supporting Stainless Steel Lattice Pull-out Mechanism