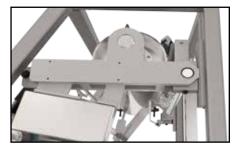

Wide model available

Flight Pusher Infeed Conveyor

Backing Rollers

Cantilever Drum Design for Easy Blade Removal & Replacement

Optional Automatic Hone Assembly

Safety Broken Blade Detector Bars

Heavy Duty Self Supporting Stainless Steel Lattice Pull-out Mechanism