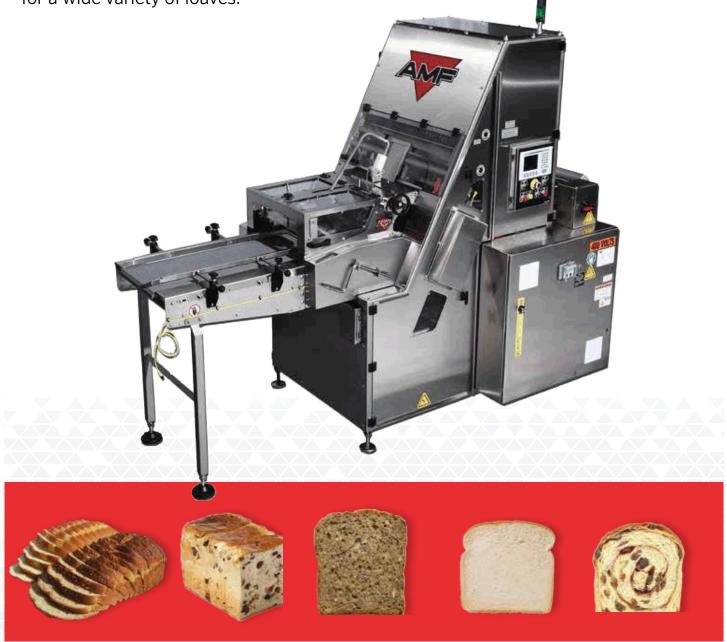

# Saber 75 Band Slicer

High-quality bread slicing solution using the most reliable blade spacing system for a wide variety of loaves.

## **DESIGN INNOVATIONS**

With over 50 years of experience in slicing innovation, AMF's Saber 75 Band Slicer offers maximum flexibility and reliability for slicing a variety of breads, from standard loaves to fruit breads. Using electronic synchronization, the Saber 75 Band Slicer integrates seamlessly with complete packaging systems.

Saber 75 Band Slicer shown with Mark 75 Bread Bagger

Precision slicing up to 75 loaves per minute