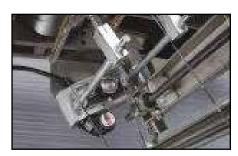

#### SAFETY

Featuring an improved safety guard complying with CSA and OSHA regulations, the blade break detection system and a high efficiency brake motor promptly stop the blades in emergency situations.

### **OTHER ADVANTAGES**

- Automatic double loaf eliminator and skip loaf devices for efficient operation
- Optional automatic hone assembly ensure blades remain sharp at all times for maximum reliability
- Chromed backing rollers maintain blade stability through slicing operation
- Optional automatic oiling system optimizes blade performance and reduces maintenance
- Safety broken blade detector bars for safe operation
- Optional crumb blower improves loaf packaging quality
- Included internal lighting kit approved for food industry applications
- Optional 7.5 hp motor, steam cleaning system and drum scrapers available for fruit or gluten-free breads
  - The Saber 75 Band Slicer is available with different options to suit your product specifications