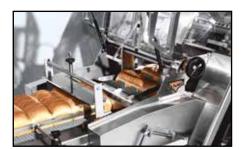

#### QUALITY

Hansaloy Heavy Duty lattice, offers an adjustable slice range and multiple blade guide selections, for optimal longevity and ultimate slicing quality.

Wide model available

Flight Pusher Infeed Conveyor

Backing Rollers

Cantilever Drum Design for Easy Blade Removal & Replacement

Optional Automatic Hone Assembly

Safety Broken Blade Detector Bars

Heavy Duty Self Supporting Stainless Steel Lattice Pull-out Mechanism