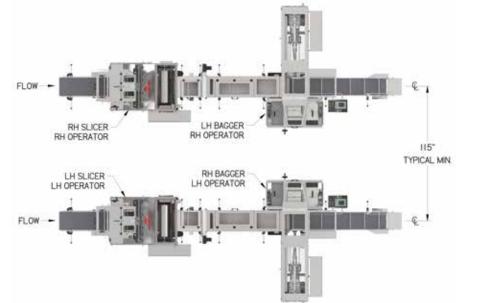

lade performance and reduces maintenance
- Safety broken blade detector bars for safe operation
- Optional crumb blower improves loaf packaging quality
- Included internal lighting kit approved for food industry applications
- Optional 7.5 hp motor, steam cleaning system and drum scrapers available for fruit or gluten-free breads
  - The Saber 75 Band Slicer is available with different options to suit your product specifications

Wide model available



Flight Pusher Infeed Conveyor



Backing Rollers



Cantilever Drum Design for Easy Blade Removal & Replacement



Optional Automatic Hone Assembly



Safety Broken Blade Detector Bars



Heavy Duty Self Supporting Stainless Steel Lattice Pull-out Mechanism

### AMFBAKERY.COM | 1-800-BAKERS-1

## DIMENSIONAL DRAWINGS



### LAYOUT HANDING



#### AMF IS A MARKEL FOOD GROUP COMPANY

AMF's focus on continuous improvement may result in changes to machinery specifications without notice.