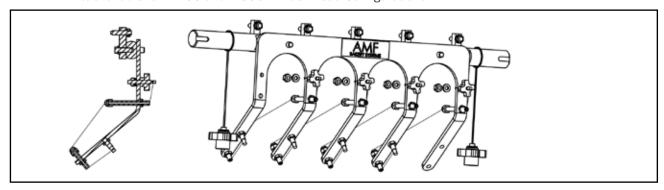

#### **TECHNICAL DRAWING**

• Kits available for K-400 and K-600 Divider Head Configurations

#### **EACH KIT INCLUDES**

- (2) Wire Cut-Off Mounting Bracket Assemblies
- Front Support Bar with Mounting Hardware
- (2) Mounting Knobs with Cable Retainers
- Spool of Cut-Off Wire
- Wall-Mounted Hangers for Spare Cut-Off