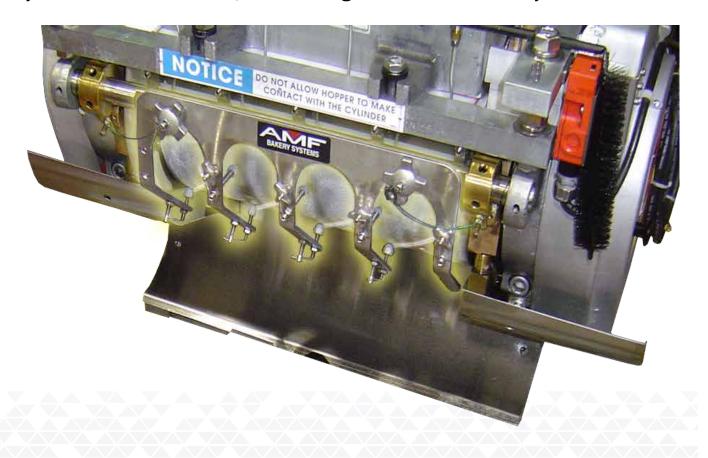

# K-Head Quick Change Cut-Off Kit

Eliminates downtime associated with broken cut-off wires on your K-Head with a Quick-Change Cut-off Assembly

#### **EASY AND QUICK INSTALLATION ON EXISTING K-HEAD DIVIDERS!**

- Change cut-off assembly in less than a minute
- Lightweight, uni-body construction for easy handling and durability
- Individual wire tensioning adjustment for accurate and consistent product release
- Replace broken wires offlines, with no downtime

## DESIGN INNOVATIONS

The easy, quick-change design allows you to change the cut-off assembly of your K-Head Divider in less than a minute. Lightweight, stainless steel uni-body construction ensures easy handling and durability. Precision individual wire tensioning adjustment allows for accurate and consistent product release. Replace broken wires offline, with no downtime.