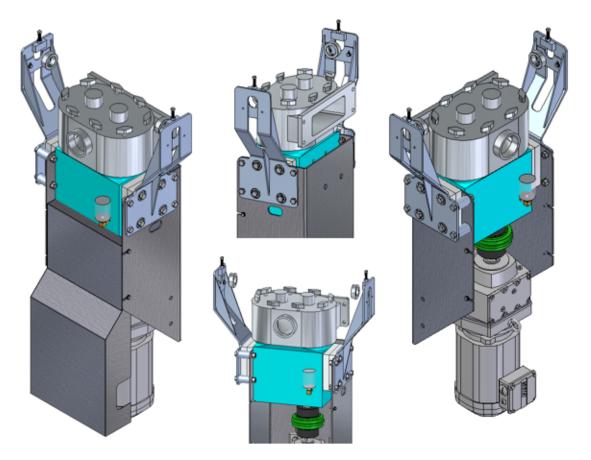

## **KEY FEATURES**

- Direct retrofit for early-vintage AMF ADD and KRD dividers (pre-1994)
- · Separate SEW-Eurodrive can be optimally-sized for current production requirements
- Direct-replacement assembly for easy, straight-forward installation
- #134 Waukesha metering pump still industry-proven standard for overall scaling accuracy

## **KIT INCLUDES**

- New #134 Waukesha metering pump with 5-HP SEW-Eurodrive A.C. gearmotor
- · New pump/gearmotor mount, main support brackets, spacers, and support plates
- New oil reservoir, fittings, drive coupling, cover, and retention components
- · Hardware and assembly drawing also included