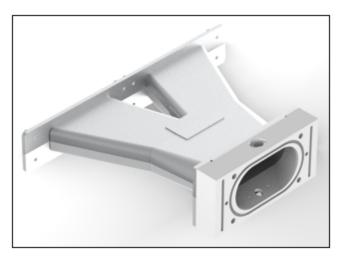

## ADD-Dual Stainless Steel Manifold Upgrade Kit

Replace your existing ADD-Dual poly-manifold with a stainless steel version for improved sanitation and containment

## IMPROVE SANITATION AND CONTAINMENT WITH A NEW ADD-MMP STAINLESS MANIFOLD UPGRADE

- Direct retrofit for dual-channel poly-manifold with heavy-duty design to withstand higher pressures
- Includes new manifold, transition block, retention bars, O-ring material, transducer mount, and screws
- No electrical modifications necessary (other than relocation of existing transducer)
- All materials constructed from FDA-approved materials for food-contact