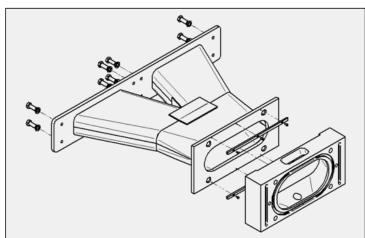

## IMPROVE SANITATION AND CONTAINMENT WITH A NEW ADD-MMP STAINLESS MANIFOLD UPGRADE

- Direct retrofit for dual-channel poly-manifold with heavy-duty design to withstand higher pressures
- Includes new manifold, transition block, retention bars, O-ring material, transducer mount, and screws
- No electrical modifications necessary (other than relocation of existing transducer)
- All materials constructed from FDA-approved materials for food-contact