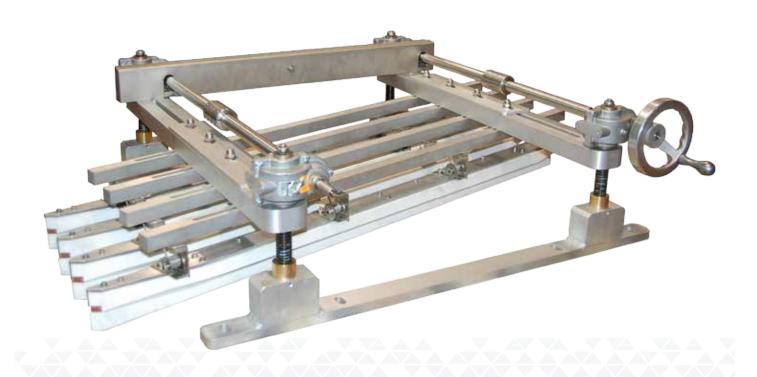

## Adjustable Rounder Bar Assembly Upgrade Kit

Adjust rounder bar angle to accomodate wider range of stiff dough ball production

- Designed to provide higher flexibility in dough ball production for existing AMF Bun or Tortilla Rounders
- Recommended for use with wide range of stiff dough products
- Available in 4, 6, 8 and 9-across width configurations
- No loose parts that can get lost and cause damag
- Achieve higher degree of control for dough piece rounding
- Increases capability to control wide range of stiff dough pieces
- Ease of adjustability via operator hand-crank

## Adjustable Rounder Bar Assembly Upgrade Kit

9-Across Assembly Shown for Reference Only