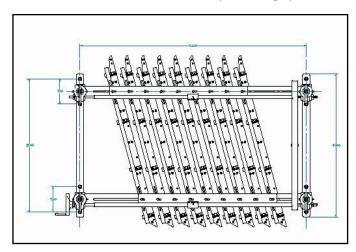

## Adjustable Rounder Bar Assembly Upgrade Kit

9-Across Assembly Shown for Reference Only

## **RECOMMENDED APPLICATIONS**

 Kit recommended only for stiff dough applications such as tortilla or low-absorption dough production

(9-across assembly shown for reference-only) Dimensions will vary depending on machine width and configuration Note: Adjustable rounder assembly is fixed-mount with vertical height adjustment capability-only. Does not hinge/lift open like typical rounder bar lift assemblies.