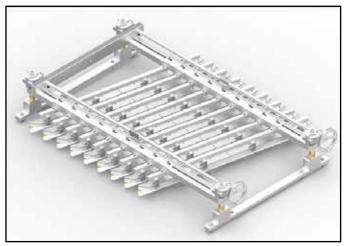

## Adjustable Rounder Bar Assembly Upgrade Kit

9-Across Assembly Shown for Reference Only

## **RECOMMENDED APPLICATIONS**

 Kit recommended only for stiff dough applications such as tortilla or low-absorption dough production

(9-across assembly shown for reference-only) Dimensions will vary depending on machine width and configuration Note: Adjustable rounder assembly is fixed-mount with vertical height adjustment capability-only. Does not hinge/lift open like typical rounder bar lift assemblies.