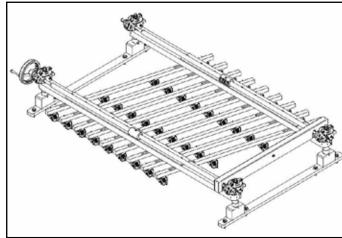

## Adjustable Rounder Bar Assembly Upgrade Kit

9-Across Assembly Shown for Reference Only

## **RECOMMENDED APPLICATIONS**

 Kit recommended only for stiff dough applications such as tortilla or low-absorption dough production

(9-across assembly shown for reference-only) Dimensions will vary depending on machine width and configuration Note: Adjustable rounder assembly is fixed-mount with vertical height adjustment capability-only. Does not hinge/lift open like typical rounder bar lift assemblies.