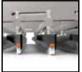

## Adjustable Rounder Bar Assembly Upgrade Kit

Adjust rounder bar angle to accomodate wider range of stiff dough ball production

- Designed to provide higher flexibility in dough ball production for existing AMF Bun or Tortilla Rounders
- Recommended for use with wide range of stiff dough products
- Available in 4, 6, 8 and 9-across width configurations
- No loose parts that can get lost and cause damag
- Achieve higher degree of control for dough piece rounding
- Increases capability to control wide range of stiff dough pieces
- Ease of adjustability via operator hand-crank

## Adjustable Rounder Bar Assembly Upgrade Kit

9-Across Assembly Shown for Reference Only