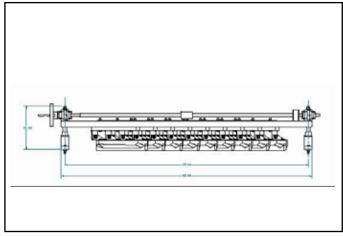

## Adjustable Rounder Bar Assembly Upgrade Kit

9-Across Assembly Shown for Reference Only

## **RECOMMENDED APPLICATIONS**

 Kit recommended only for stiff dough applications such as tortilla or low-absorption dough production

(9-across assembly shown for reference-only) Dimensions will vary depending on machine width and configuration Note: Adjustable rounder assembly is fixed-mount with vertical height adjustment capability-only. Does not hinge/lift open like typical rounder bar lift assemblies.