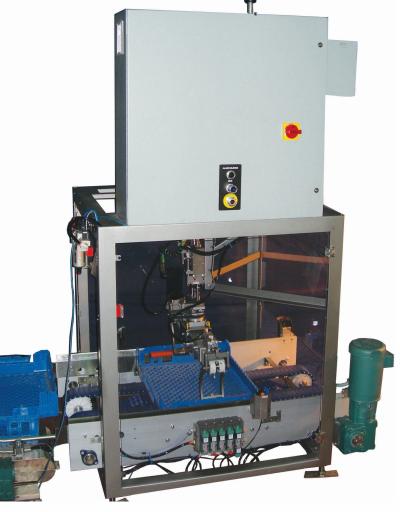

### **MECHANICAL FEATURES**

- Feed Conveyor
- Pneumatic lift, grippers, and indexers
- Integrated Controls

Denester Pneumatic Lift

### **ELECTRICAL FEATURES**

Individual basket feed, lift and rotation systems are all fully integrated to provide a trouble free automated stacking system

- Allen Bradley PLC
- Allen Bradley Operator Interface
- Allen Bradley push buttons for the following functions:
  - Start
  - Stop/Emergency stop
  - MCR reset

Feed conveyor
Integrated controls