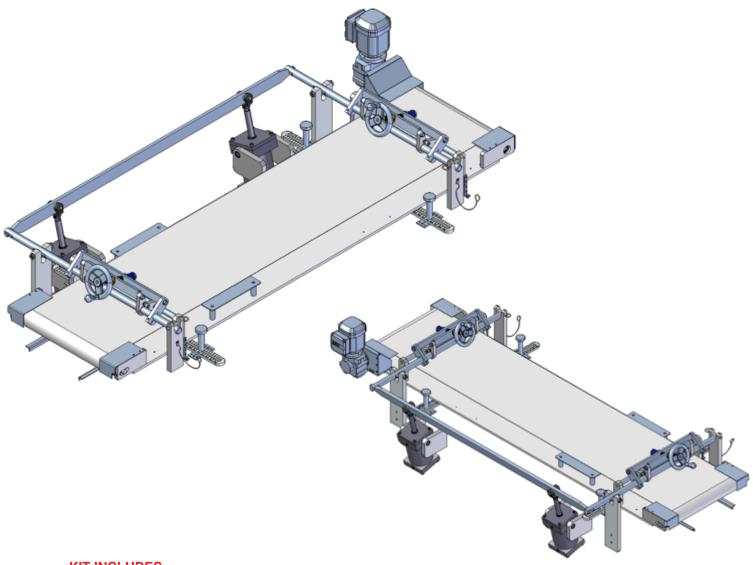

## Breadline Motorized Pressure Board Upgrade Kit

## **KIT INCLUDES**

- SEW-Eurodrive gearmotor drive and SMC pneumatic components
- Dual-air cylinder lifts for hinged-access for cleaning
- Full pneumatics kit, solenoid valve, and air preparation
- Standard mounts provided (customer responsible for field modifications / integration)
- FDA-approved materials of construction for direct food-contact
- Controls not included with kit