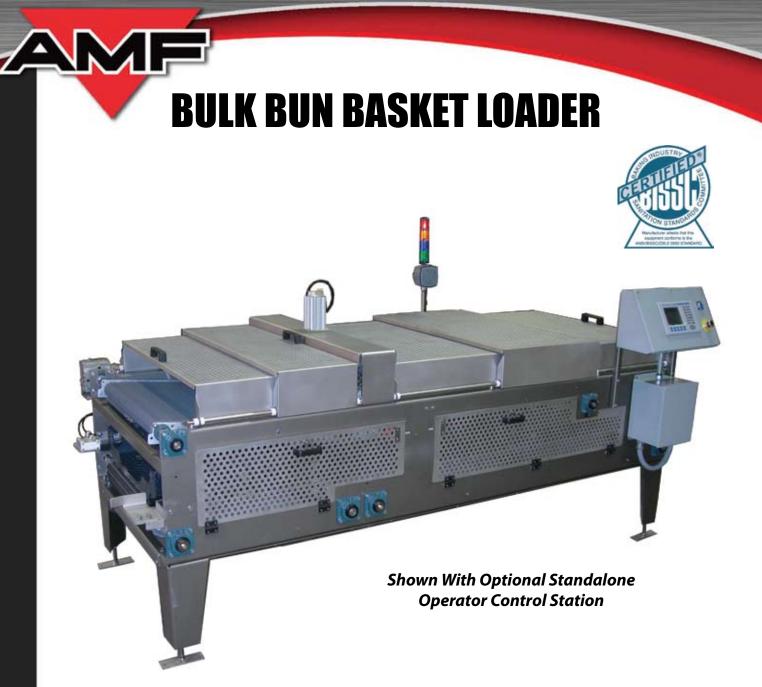

 Automatically Places Packaged Bun and Roll Products in Shipping Trays in Single or Double Layers for Institutional, Restaurant, and Fast Food Customers

# **BULK BUN BASKET LOADER**

## **MECHANICAL FEATURES**

- Smooth elevator package transfer
- Single and double stack capabilities Heavy duty laser-cut steel frame
- **Belted package conveyors**
- Full width rubber top basket conveyor
- **Right and left-hand configurations available**
- Perforated stainless guard enclosure with interlocked slide door access
- Smooth conveyor to basket transfer slide

### **ELECTRICAL FEATURES**

Operator interface and PLC control in conjunction with the AMF HS 40 Bulk Bun Packer