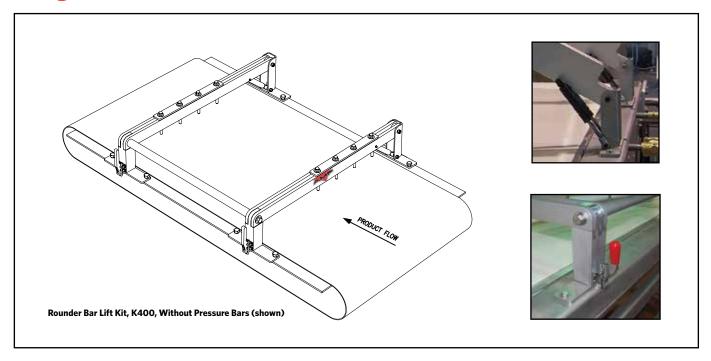

## Bun Rounder Bar Lift Kit for Inline Belt Rounder

Provides easier access to rounder bars and belt area to improve operator safety

- Designed to provide easy access to the rounder bars and belt area on your existing AMF Bun Rounder
- Reduces injury potential of Operation, Sanitation, and Maintenance personnel while interacting with equipment

## Hinged Rounder Bar Lift Kit

## **KIT INCLUDES**

- Aluminum and stainless steel frame construction and mounting hardware
- Maintenance-free, no-bleed "Hydro-Lift" gas lifting springs
- Stainless steel lockdown clamps and hold-down hardware
- Adjustable mounting plates with and without pressure bars for direct rounder bar mounting