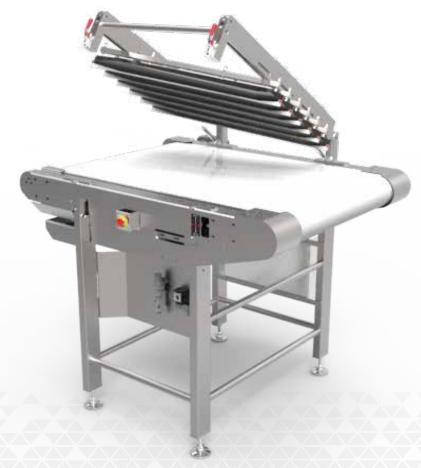

## Bun Rounder Bar Lift Kit for Inline Belt Rounder

Provides easier access to rounder bars and belt area to improve operator safety

- Designed to provide easy access to the rounder bars and belt area on your existing AMF Bun Rounder
- Reduces injury potential of Operation, Sanitation, and Maintenance personnel while interacting with equipment

## Hinged Rounder Bar Lift Kit

## **INSTALLATION**

- Easy installation in only a few hours
- No cutting or welding required
- Designed for AMF single and double-axis bun rounders
- · Available for different bar types, sizes, and configurations
- AMF service available for installation (additional cost)

## **KIT INCLUDES**

- Aluminum and stainless steel frame construction and mounting hardware
- Maintenance-free, no-bleed "Hydro-Lift" gas lifting springs
- Stainless steel lockdown clamps and hold-down hardware
- Adjustable mounting plates with and without pressure bars for direct rounder bar mounting