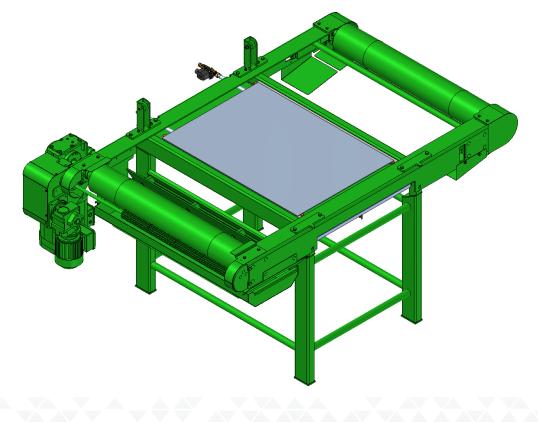

## Chilled Rounder Retrofit Kit (for Accupan Bun Rounders)

Help prevent sticking and improve rounding by converting to a chilled bed on Accupan Bun Rounders (1999 - present)

PREVENT STICKING & IMPROVE ROUNDING WITH A NEW CHILLED BED CONVERSION KIT

- Converts existing late-model non-chilled Accupan Bun Rounders to chilled configuration
- Reduces dough sticking via reduced belt temperature, while prolonging belt lifespan
- Available for 4, 6, and 8-across machine widths for late-model Accupans (1999 present)

## **KEY FEATURES**

- Direct retrofit for late-model Accupan Rounders built from 1999 present
- · Helps to reduce dough sticking via reduced belt temperature, while prolonging belt lifespan
- FDA-approved materials of construction for direct food-contact
- Straight-foward installation