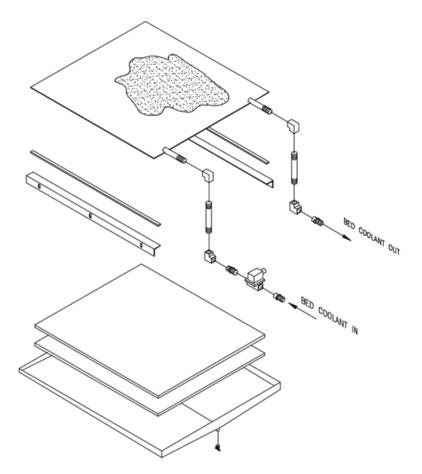

## **KIT INCLUDES**

- · Single heat exchanger with heat exchanger supports
- Fixed-mounted bolt-on condensation pan
- · Pan drain cock and heat exchanger coolant fittings
- Insulation foam, on/off solenoid valve, hardware, and assembly drawing