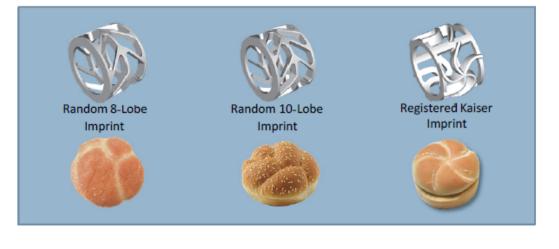

Your bakery is our world.



## Dough Imprinter Kits (Registered and Random)

Create a variety of bun and roll impressions on bun production systems for more unique product designs



STAND OUT FROM THE COMPETITION WITH UNIQUE PRODUCTS VIA AN AMF DOUGH IMPRINTER KIT

- Heavy-duty construction for reliable bun and roll imprinting
- · Easy-to-use controls with integrated flour sifter for consistent performance
- FDA-approved materials of construction for direct food-contact
- Available for multiple machine vintages/widths and configurable for varying product requirements

## BUN IMPRINTER ASSEMBLY DIMENSIONS



4 ACROSS FRAME - LH OPERATOR

6/8 ACROSS FRAME - LH OPERATOR

2

## **BUN IMPRINTER SPECIFICATIONS**



## CUSTOM DIE PATTERNS AVAILABLE UPON REQUEST