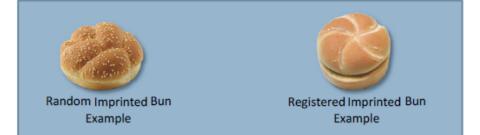

Your bakery is our world.



## Dough Imprinter Kits (Registered and Random)

Create a variety of bun and roll impressions on bun production systems for more unique product designs



STAND OUT FROM THE COMPETITION WITH UNIQUE PRODUCTS VIA AN AMF DOUGH IMPRINTER KIT

- Heavy-duty construction for reliable bun and roll imprinting
- · Easy-to-use controls with integrated flour sifter for consistent performance
- FDA-approved materials of construction for direct food-contact
- Available for multiple machine vintages/widths and configurable for varying product requirements

## BUN IMPRINTER ASSEMBLY DIMENSIONS



4 ACROSS FRAME - LH OPERATOR

6/8 ACROSS FRAME - LH OPERATOR

2

## **BUN IMPRINTER SPECIFICATIONS**



## CUSTOM DIE PATTERNS AVAILABLE UPON REQUEST