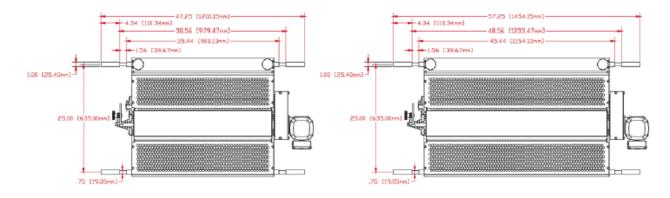

## BUN IMPRINTER ASSEMBLY DIMENSIONS

4 ACROSS FRAME - LH OPERATOR

6/8 ACROSS FRAME - LH OPERATOR

2