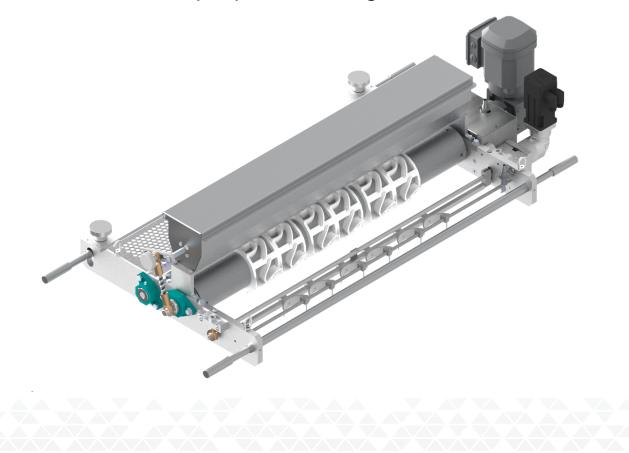

## Dough Imprinter Kits (Registered and Random)

Create a variety of bun and roll impressions on bun production systems for more unique product designs

STAND OUT FROM THE COMPETITION WITH UNIQUE PRODUCTS VIA AN AMF DOUGH IMPRINTER KIT

- Heavy-duty construction for reliable bun and roll imprinting
- · Easy-to-use controls with integrated flour sifter for consistent performance
- FDA-approved materials of construction for direct food-contact
- Available for multiple machine vintages/widths and configurable for varying product requirements

## **BUN IMPRINTER SPECIFICATIONS**