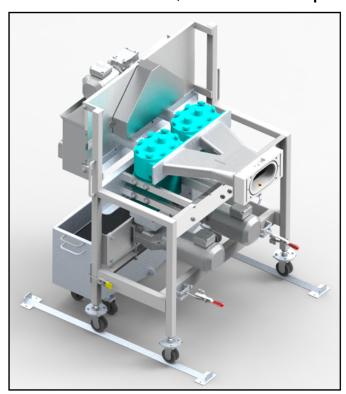

## Dual Metering Pump Upgrade Kit

### **KEY FEATURES**

- Designed as direct retrofit for existing ADD bread divider
- · Converts single Waukesha pump and port to dual pumps with dual ports and rotary cutoff
- Reduces pump speeds while maintaining current dual-cutoff production
- Efficient rotary cutoff and stainless steel distribution manifold

## **KIT INCLUDES**

- New complete front cutoff/cart assembly with dual pumps and stainless steel manifold
- Dual SEW-Eurodrive gearmotors, couplings, cutoff, clean-out cart, casters, and floor tracks
- Comes with inverter, controls box, prox, safety, wiring, hardware, and programming
- Requires site evaluation, including layout review, for all inquiries