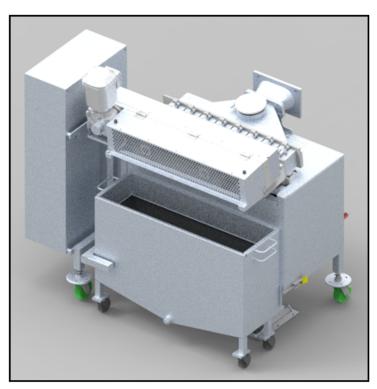

## HBD-Flex Divider Conversion Upgrade Kit

Convert existing HBD divider to HBD-Flex using AMF Flex technology for accurate dividing and optimal quality

IMPROVE ACCURACY AND QUALITY WITH A NEW HBD-FLEX DIVIDER CONVERSION UPGRADE

- Uses AMF Flex technology for low-pressure metering to attain accurate dividing and optimal quality
- Increases capabilities of divider for wider-ranging product types and rates
- Available for 4, 6, and 8-across machine widths for late-model High-Speed bun dividers

## **KEY FEATURES**

- Flex metering pumps for low-pressure gentle dough scaling (eliminates manual scaling valves)
- Available for 4, 6, and 8-across widths
- FDA-approved materials of construction for direct food-contact
- · Compatible with both Vector and non-Vector-equipped High-Speed bun dividers

## **KIT INCLUDES**

- · Completely new divider front-end with Flex pump metering assemblies
- · Stainless steel manifold for sanitary operation and easy cleaning
- · High-speed rotary knife and new front-end cart assembly (mates with existing back half)
- New divider PLC and programming to account for upgrades