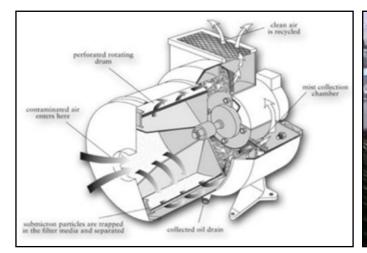

## K-Head Mist Collector Upgrade Kit

Increase safety and improve sanitation by collecting oil mist produced by K-Head Dividers

- Reduce excess oil mist generated by K-Head for safer and cleaner working environment
- Low-maintenance unit with small footprint design
- Quiet operation (70 to 76 dba at 3-foot distance)

## **EACH KIT INCLUDES**

- Main mist collector unit
- Hood assembly for K400 and K600 Divider
- 6" diameter mist collector hose with clamps
- Mist collector mounting brackets
- Oil drain collection tub
- Mounting hardware (hood)
- Primary filter media
- Pre-filter trap and trap filters
- OEM manual
- · Electrical components not included with kit
- · Will require motor starter, circuit breaker, motor wiring