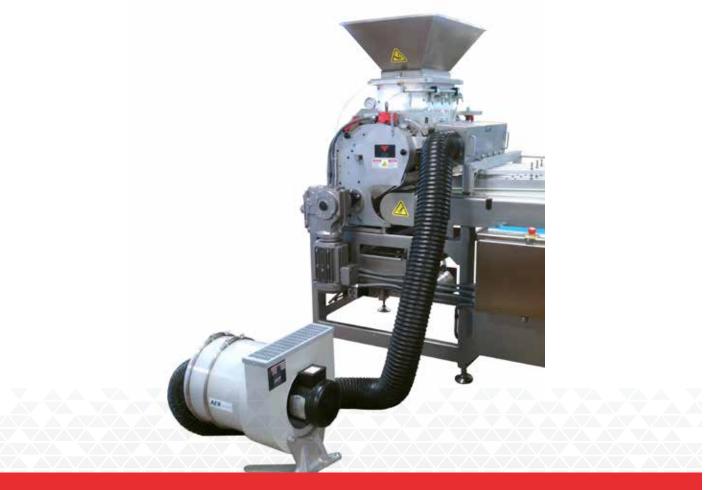

## K-Head Mist Collector Upgrade Kit

Increase safety and improve sanitation by collecting oil mist produced by K-Head Dividers

- Reduce excess oil mist generated by K-Head for safer and cleaner working environment
- Low-maintenance unit with small footprint design
- Quiet operation (70 to 76 dba at 3-foot distance)

## K-Head Mist Collector Upgrade Kit

## **EACH KIT INCLUDES**

- Main mist collector unit
- Hood assembly for K400 and K600 Divider
- 6" diameter mist collector hose with clamps
- Mist collector mounting brackets
- Oil drain collection tub
- Mounting hardware (hood)
- Primary filter media
- Pre-filter trap and trap filters
- OEM manual
- · Electrical components not included with kit
- · Will require motor starter, circuit breaker, motor wiring