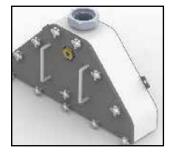

# Krdlle/SBD/HBD Quick-Clean Manifold Upgrade Kits

Save time and improve overall sanitation of your AMF Divider with a "quick-clean" manifold upgrade

- Provides improved sanitation access
- Allows for a more thorough cleaning
- Ability to readily inspect post-cleaning
- Reduces downtime due to trapped foreign objects
- Food-grade approved construction materials
- Available for Krdlle and SBD/HBD in 400 & 600 widths

# Krdlle/SBD/HBD Quick-Clean Manifold Upgrades

## **KIT INCLUDES**

- Main manifold body, top cover, hand knobs, handles, outlet and inlet connections, o-rings, and hardware
- Additional optional components may be included at upcharge (ie. metering valves, pressure guage, connection pipes, etc)