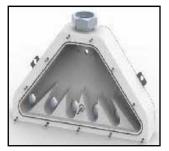

# Krdlle/SBD/HBD Quick-Clean Manifold Upgrade Kits

Save time and improve overall sanitation of your AMF Divider with a "quick-clean" manifold upgrade

- Provides improved sanitation access
- Allows for a more thorough cleaning
- Ability to readily inspect post-cleaning
- Reduces downtime due to trapped foreign objects
- Food-grade approved construction materials
- Available for Krdlle and SBD/HBD in 400 & 600 widths

# Krdlle/SBD/HBD Quick-Clean Manifold Upgrades

## **KIT INCLUDES**

- Main manifold body, top cover, hand knobs, handles, outlet and inlet connections, o-rings, and hardware
- Additional optional components may be included at upcharge (ie. metering valves, pressure guage, connection pipes, etc)