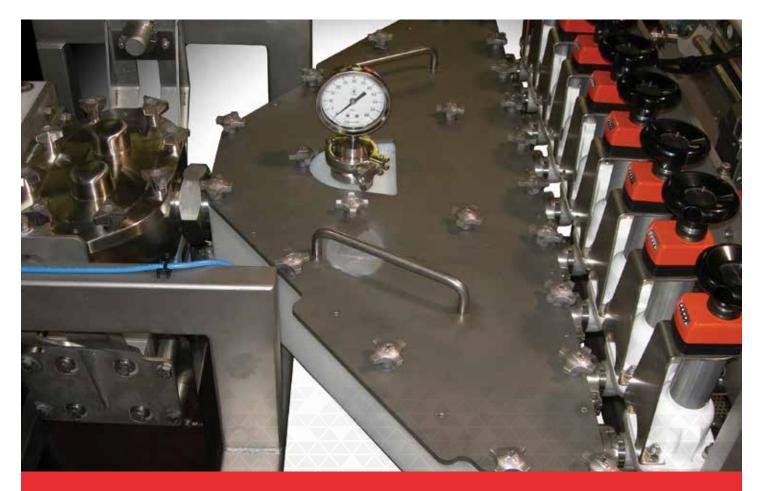

# Krdlle/SBD/HBD Quick-Clean Manifold Upgrade Kits

Save time and improve overall sanitation of your AMF Divider with a "quick-clean" manifold upgrade

- Provides improved sanitation access
- Allows for a more thorough cleaning
- Ability to readily inspect post-cleaning
- Reduces downtime due to trapped foreign objects
- Food-grade approved construction materials
- Available for Krdlle and SBD/HBD in 400 & 600 widths

## **KIT INCLUDES**

- Main manifold body, top cover, hand knobs, handles, outlet and inlet connections, o-rings, and hardware
- Additional optional components may be included at upcharge (ie. metering valves, pressure guage, connection pipes, etc)