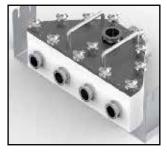

## **KIT INCLUDES**

- Main manifold body, top cover, hand knobs, handles, outlet and inlet connections, o-rings, and hardware
- Additional optional components may be included at upcharge (ie. metering valves, pressure guage, connection pipes, etc)