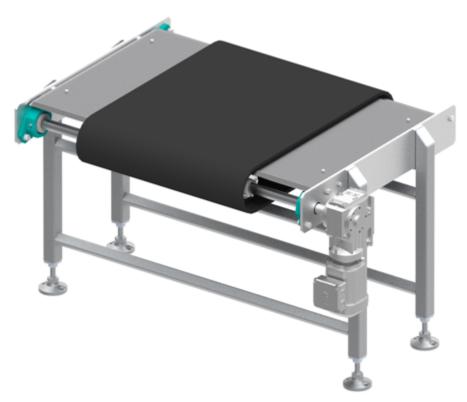

### **KIT INCLUDES**

- 3-Foot long self-standing magnetic pan conveyor
- Stainless steel and aluminum construction with Intralox rubber-top belting
- Low-maintenance heavy-duty bearings and main shafts for extended life-span
- New motor inverter, protector, prox sensors, and cable (for field integration)