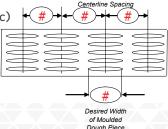

## **ORDERING INFORMATION**

When ordering, the following information will be required:

- Specify type of machine (ie. Pan-O-Mat, POM-Plus, ABS, Accupan, etc)
- Centerline distance between cups (based on pan to be used)
- Desired end-to-end width of moulded product