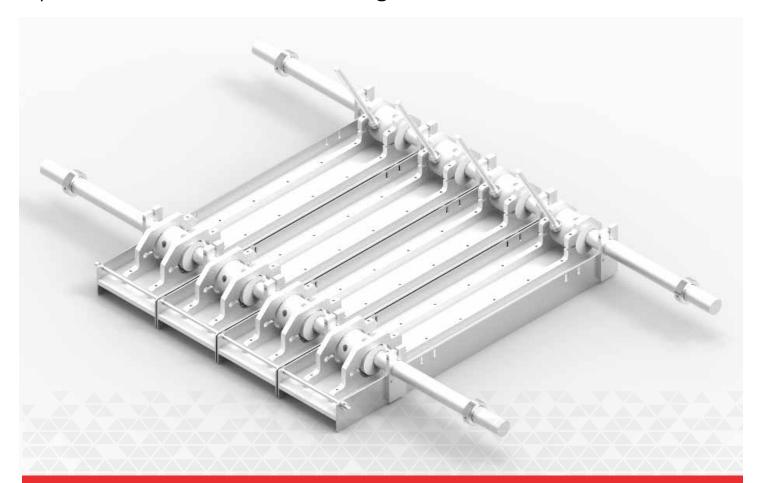

# Moulder Board Assembly Upgrade Kit

Improve the quality of your moulded roll products with better product travel and reduced sticking

- Robust construction from materials approved for direct food contact
- Herringbone design applied to UHMW plastic boards improves product travel and reduces sticking
- Easily adjustable Eccentric Cam System for precision piece sizing
- Flexible design configuration for use on many types of bun systems
- Quick and easy sanitation

#### **EACH KIT INCLUDES**

- One moulder board assembly (sized per desired width configuration)
- Adjusting wands (one per lane)
- Universal mounting brackets with locking pins and mounting hardware (optional upcharge)