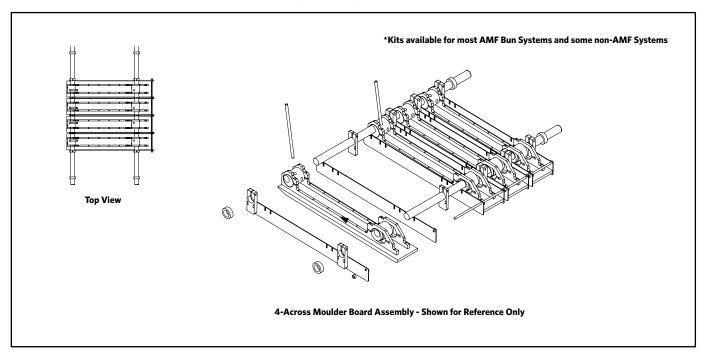

#### **EACH KIT INCLUDES**

- One moulder board assembly (sized per desired width configuration)
- Adjusting wands (one per lane)
- Universal mounting brackets with locking pins and mounting hardware (optional upcharge)

## **INSTALLATION**

- Quick installation
- No cutting or welding required
- Installation and product setup available by AMF Service Technician (additional cost)