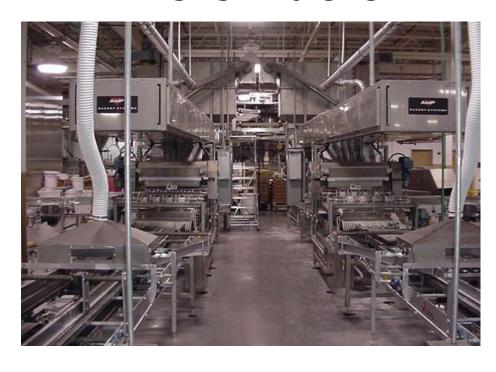

# MULTIVAC FLOUR RECLAIM AND RECYCLING SYSTEM

- Designed to Reclaim Dusting Flour from Multiple Pick-up Points and Recycle it Through the System. This System will also Receive Flour from the Plant Flour Feed System.
- Designed for Use with AMF Accupan Bun Systems
- Collection Hoods and Hoppers are Custom Designed to Meet Specific Layout Requirements

#### **FEATURES & BENEFITS**

**Fully Automatic Flour Collection** 

- Designed to operate with AMF controls, no additional programming required
- Constantly reclaims flour from zig-zag, panner, moulder and tray tripper

# **MULTIVAC FLOUR RECLAIM AND RECYCLING SYSTEM**