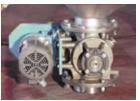

# **MECHANICAL FEATURES**

- Multi-element elliptical-polygonal pocket filters
- Stainless steel filter body, collection hoods and hoppers and collection tubing
- Quick clamp collection tubing for ease of sanitation (requires no tools)
- Heavy duty blower fan
- Large 6" (152 mm) diameter heavy duty rotary airlock
- Hinged filter access door
- Intrinsic grounding system
- **Silencer**

6" Diameter Heavy Duty Rotary Airlock

Heavy Duty Blower Fan