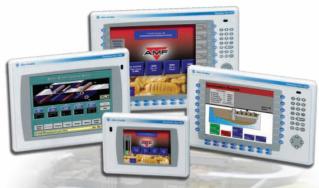

## New, Better Technology with the PanelView Plus **Operator Terminals**

Be ready for your plant's increasing manufacturing and equipment information demands. PanelView Plus Terminals offer new, brighter, powerful, energy efficient, LCD graphical displays capable of producing Trending information, Expressions, Data logging, and Animations!

#### We Have The Right Solution For You.

Let our experts handle a seamless integration into your existing application and machine configuration.

- 1. Select your PanelView Plus Interface(s) 600, 700, 1000, 1250, 1500.
- 2. Select complete new Operator Station with Stainless Steel Enclosure (optional) or retrofit to your existing equipment.
- 3. We'll handle the programming of new components.
- 4. Updates to electrical schematics included.
- 5. Modification of existing box enclosure depending on interface selection and machine configuration.
- 6. PLC Processor or Firmware upgrade may be necessary.