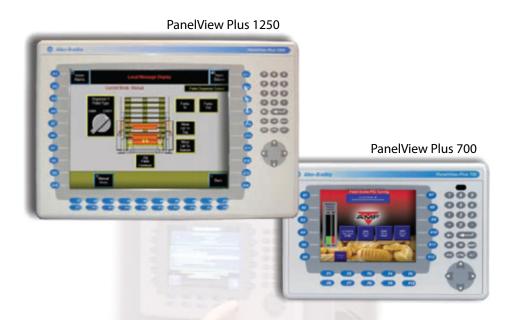

PanelView Plus Touchscreen Interfaces

## New, Better Technology with the PanelView Plus **Operator Terminals**

Be ready for your plant's increasing manufacturing and equipment information demands. PanelView Plus Terminals offer new, brighter, powerful, energy efficient, LCD graphical displays capable of producing Trending information, Expressions, Data logging, and Animations!

PanelView Plus 700, 1000, or 1250

PanelView Standard 550 Keypad/Touch —

PanelView Plus 600, Fits Existing Box Opening

PanelView Standard 1000 Keypad/Touch -

PanelView Plus 1250, Fits Existing Box Opening