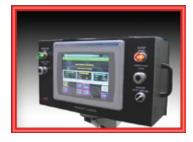

# Operator Interface Upgrade

Upgrade older loaders with outdated and hard to replace Cincinnati. Uticor, TCP Smart Touch, Texas Instruments to the new standard in machine interfaces with a PanelView Standard or PanelView Plus Terminal.

- Select your PanelView 1000 Standard or PanelView Plus 1250 Terminal.
- New box enclosure.
- Pre-programmed and ready to go.
- PLC Processor or Firmware upgrade may be necessary.