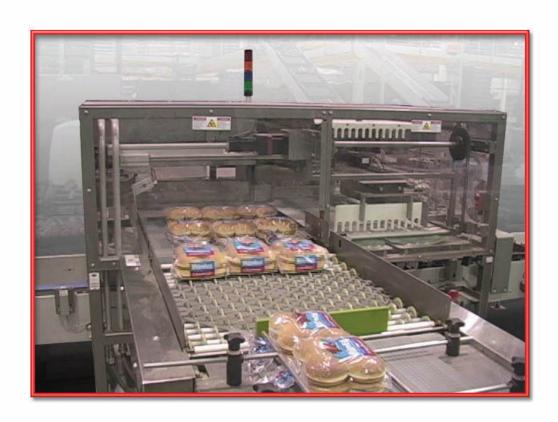

# Product Orientor Loader Upgrade Kits

- Substaintially improve the performance of your existing AMF or Pulver Product Orientor Loader with performance enhancing upgrade kits.
- These kits will upgrade your loaders to the latest designs used on new AMF Product Orientor Loaders at a fraction of the cost of replacement.
- Upgrades available for the Window Belt, Disc Turner, Pusher, Operator Interface & PLC.

Substaintially improve performance over your existing machine with a new Product Orientor Loader kit from AMF Bakery Systems!