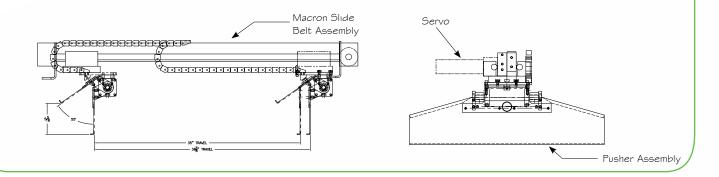

## Servo Pusher Slide Assembly Upgrade

Pusher Slide Assembly Upgrade Kit

- Replace the obsolete Thompson Rail Assembly with a new servo drive and Macron Slide Belt Assembly resulting in smoother mechanical operation, product transfer, and adjustable compression settings for the product.
- Kit includes Pusher Assembly, Servo, Servo Drive, Carrier Chain, Mounting Hardware, Control Wiring, Electrical Documentation and Cables.