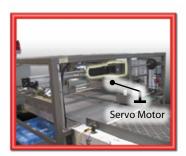

### Window Belt Upgrade

- Replace the clutch/brake drive with a servo drive with programmable accel and decel curves for smoother, more accurate control of product resulting in less damaged or crippled product.
- Kit includes Servo Motor, Gearhead, Coupling, Amplifier, Proximity Switch, Drive Shaft, Mounting Hardware, Electrical Documentation and Cables.