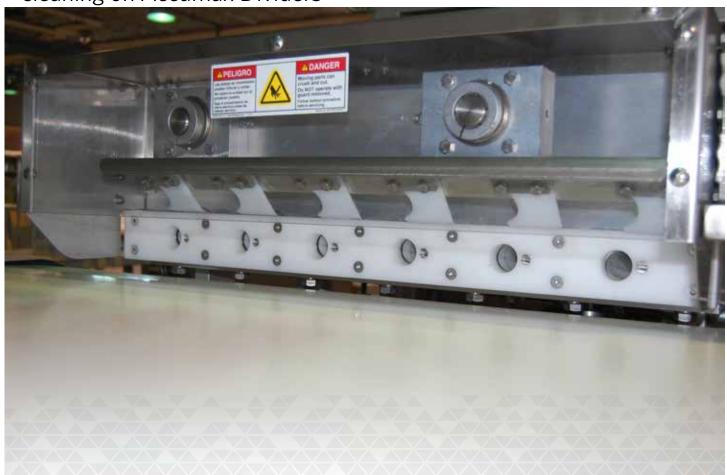

# **Quarter Block Conversion Kit**

Easily open and close ports for quick change-overs and efficient cleaning on Accumax Dividers

- Ability to manually open and close desired ports
- Reduced changeover time for lane and product changes
- Allows for more efficient manifold cleaning
- No loose parts that can get lost and cause damage
- Quick and easy installation

### **FEATURES AND BENEFITS**

- Installs in minutes
- Designed specifically for Accumax Dividers (400 and 600)
- Simple, straight-forward operation
- No loose parts to misplace