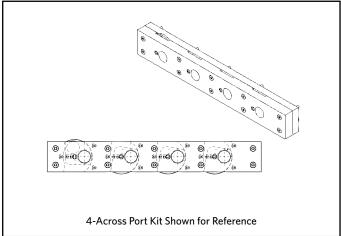

# **Quarter Block Conversion Kit**

Easily open and close ports for quick change-overs and efficient cleaning on Accumax Dividers

- Ability to manually open and close desired ports
- Reduced changeover time for lane and product changes
- Allows for more efficient manifold cleaning
- No loose parts that can get lost and cause damage
- Quick and easy installation

### **FEATURES AND BENEFITS**

- Installs in minutes
- Designed specifically for Accumax Dividers (400 and 600)
- Simple, straight-forward operation
- No loose parts to misplace