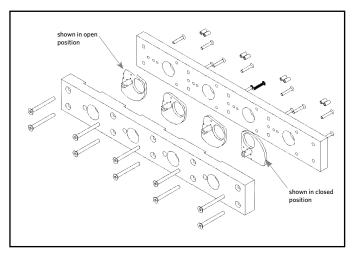

# **Quarter Block Conversion Kit**

Easily open and close ports for quick change-overs and efficient cleaning on Accumax Dividers

- Ability to manually open and close desired ports
- Reduced changeover time for lane and product changes
- Allows for more efficient manifold cleaning
- No loose parts that can get lost and cause damage
- Quick and easy installation

### **FEATURES AND BENEFITS**

- Installs in minutes
- Designed specifically for Accumax Dividers (400 and 600)
- Simple, straight-forward operation
- No loose parts to misplace