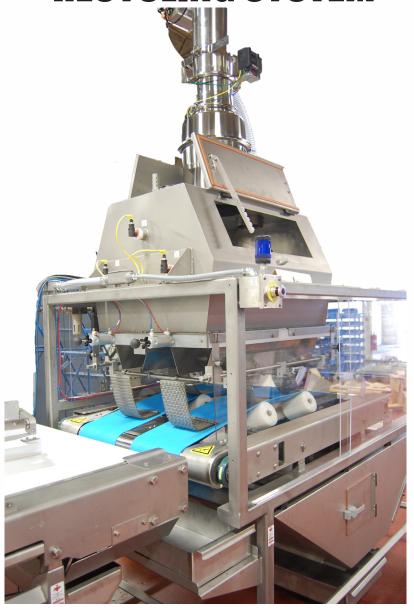

# FLOUR APPLICATION AND RECYCLING SYSTEM

- Designed for Uniform Flouring of a Rounded Doughball to Prevent Sticking and Optimize Downstream Operations
- Provides a Unique Flour Containment and Recycling System to Maintain a Clean Operating Environment and Maximize Flour Usage Efficiency
- Designed for Use With AMF Extrusion Dividers and Belt Rounders

### **FEATURES & BENEFITS**

- Simple, open access design for easy operation
  - Sliding Lexan panels and slide out catch pans
- All stainless steel frame and catch pans
  - Easy to clean
- Efficient, high volume reclaim system
  - Vacuum pump designed to completely clear reclaim hopper during continuous operation
- High capacity reclaim flour hopper for continuous operation
- Available in dual and triple channel configurations

### **MECHANICAL FEATURES**

- Single belt with direct drive for low maintenance
- Screen and grates in reclaim hopper
  - Dough balls and tailings easily separated from flour
  - Easy to remove and clean
- Venturi vacuum based, high efficiency flour reclaim
- Easy operator access to clear hopper without shutting down the system
- Adjustable dough ball turners and curling chains for complete flouring of dough ball
- Pneumatic pulse sifters for simple operation and low maintenance
  - Easy to adjust for optimum flour distribution
- Elevated discharge grate to drop out excess flour
- Catch pan collects flour from under take-away conveyors
- Reclaim hopper with a quiet electric vibrator system

Stainless Steel Discharge Grate

Pneumatic Pulse Sifters

Reclaim Hopper

Vacuum Flour Reclaim

Doughball Turner & Curling Chains