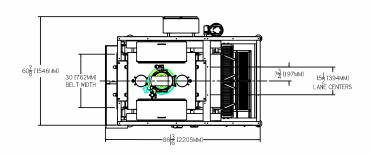

## **DIMENSIONAL DRAWING**

Single Channel and Dual Channel Flouring Belt

Triple Channel Flouring Belt