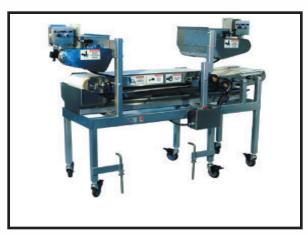

### **FEATURES & BENEFITS**

- Simple, open access design for easy operation
  - Sliding Lexan panels and slide out catch pans
- All stainless steel frame and catch pans
  - Easy to clean
- Efficient, high volume reclaim system
  - Vacuum pump designed to completely clear reclaim hopper during continuous operation
- High capacity reclaim flour hopper for continuous operation
- Available in dual and triple channel configurations

### **MECHANICAL FEATURES**

- Single belt with direct drive for low maintenance
- Screen and grates in reclaim hopper
  - Dough balls and tailings easily separated from flour
  - Easy to remove and clean
- Venturi vacuum based, high efficiency flour reclaim
- Easy operator access to clear hopper without shutting down the system
- Adjustable dough ball turners and curling chains for complete flouring of dough ball
- Pneumatic pulse sifters for simple operation and low maintenance
  - Easy to adjust for optimum flour distribution
- Elevated discharge grate to drop out excess flour
- Catch pan collects flour from under take-away conveyors
- Reclaim hopper with a quiet electric vibrator system

Stainless Steel Discharge Grate

Pneumatic Pulse Sifters

Reclaim Hopper

Vacuum Flour Reclaim

Doughball Turner & Curling Chains