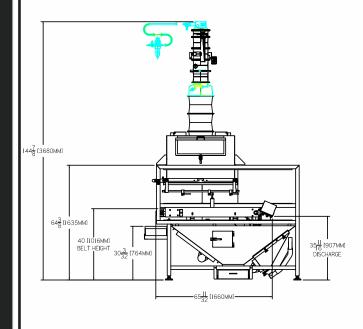

## **DIMENSIONAL DRAWING**

Single Channel and Dual Channel Flouring Belt

Triple Channel Flouring Belt