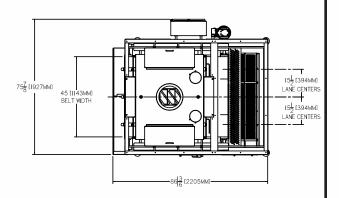

## **DIMENSIONAL DRAWING**

Single Channel and Dual Channel Flouring Belt

Triple Channel Flouring Belt