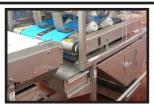

#### Approximate Shipping Dimensions:

160" L x 80" W x 75" H (4064 mm x 2032 mm x 1905 mm)

Single Channel Flouring and Outfeed Conveyor for Use With Cone Rounder