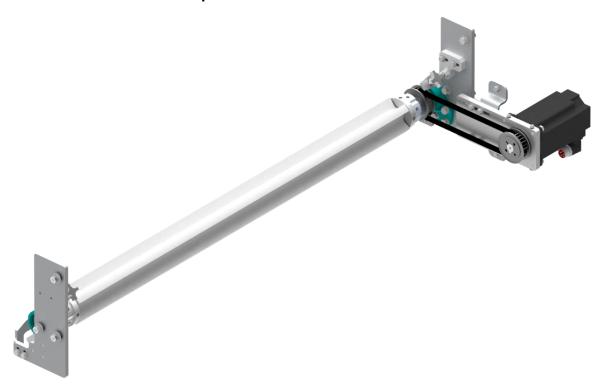

## **KIT INCLUDES**

- New solid-machined plastic rotary gate, shafts, bearings, mounts, and brackets
- Rotary gate easily converts from use for hamburger to hot dog production
- Removable hamburger chute with Mylar panning fingers
- Stand-alone electricals with operator interface, enclosure, and servo drive components