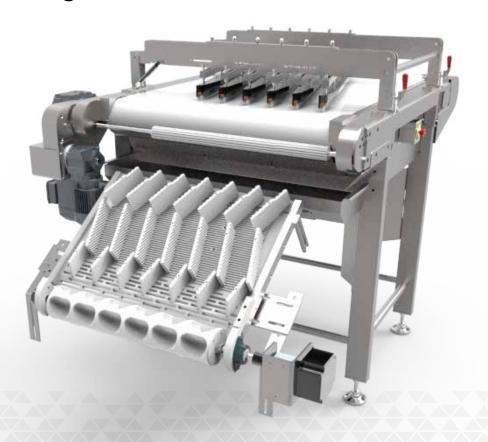

## **KEY FEATURES**

- Designed for multiple AMF machine vintages
- Available for 4, 6, and 8-across configurations
- Available with and without zig-zag board and deflectors
- Compatible with different types of existing flour reclaims

### KIT TYPICALLY INCLUDES

- Rotary gate assembly with hubs, shaft, etc.
- Servo motor mount, shaft, and bearings
- Timing pulleys, belt, shaft couplings (depending on design)
- Zig-zag board and deflectors (depending on order)
- Stainless steel enclosure
- Servo drive/control components, hardware, cables, etc.
- Electrical software and documentation