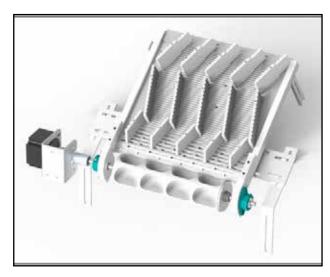

## **KEY FEATURES**

- Designed for multiple AMF machine vintages
- Available for 4, 6, and 8-across configurations
- Available with and without zig-zag board and deflectors
- Compatible with different types of existing flour reclaims

### KIT TYPICALLY INCLUDES

- Rotary gate assembly with hubs, shaft, etc.
- Servo motor mount, shaft, and bearings
- Timing pulleys, belt, shaft couplings (depending on design)
- Zig-zag board and deflectors (depending on order)
- Stainless steel enclosure
- Servo drive/control components, hardware, cables, etc.
- Electrical software and documentation