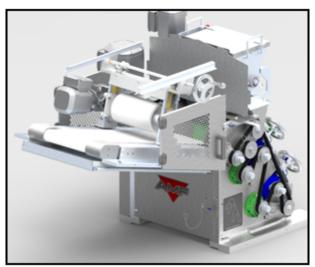

## Sheeter Head Assembly Upgrade

## **KEY FEATURES**

- Non-stick rollers and scrapers with integrated flour duster
- Slanted infeed conveyor with dough guides and flattener roller
- Adjustable sheeter rollers with AC gearmotor and serpentine drive
- Full guarding with ready-to-wire switches