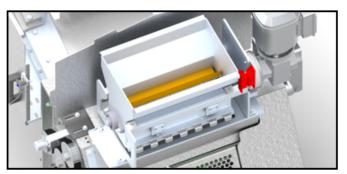

## Sheeter Head Assembly Upgrade

## **KEY FEATURES**

- Non-stick rollers and scrapers with integrated flour duster
- Slanted infeed conveyor with dough guides and flattener roller
- Adjustable sheeter rollers with AC gearmotor and serpentine drive
- Full guarding with ready-to-wire switches

## **KIT INCLUDES**

- New complete dual sheeter roller assembly
- Food-grade rollers and Teflon-coated scrapers
- Rotary-style flour duster, stainless and aluminum overall construction
- Mechanicals-only assembly; optional controls package available upon request