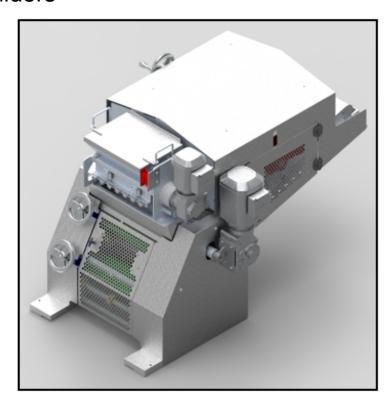

## Sheeter Head Assembly Upgrade

## **KIT INCLUDES**

- New complete dual sheeter roller assembly
- Food-grade rollers and Teflon-coated scrapers
- Rotary-style flour duster, stainless and aluminum overall construction
- Mechanicals-only assembly; optional controls package available upon request