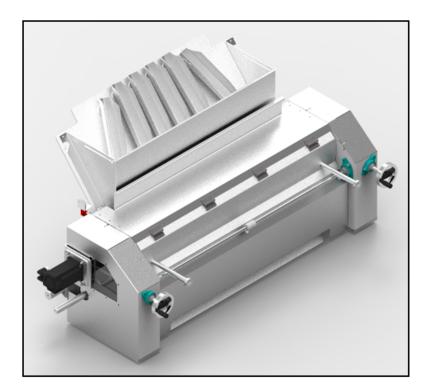

## **KEY FEATURES**

- Designed for AMF late-model Accupans
- Available for 4, 6, and 8-across widths
- · FDA-approved materials of construction for direct food-contact
- Straight-foward installation

## **KIT INCLUDES**

- Full sheeter head assembly with new rollers, scrapers, etc.
- Servo-driven rotary gate with adjustable lanes
- New smooth-sleeved FDA-plastic roller included; re-uses existing sheeter gearmotor
- Stand-alone electricals with operator interface, enclosure, and servo drive components