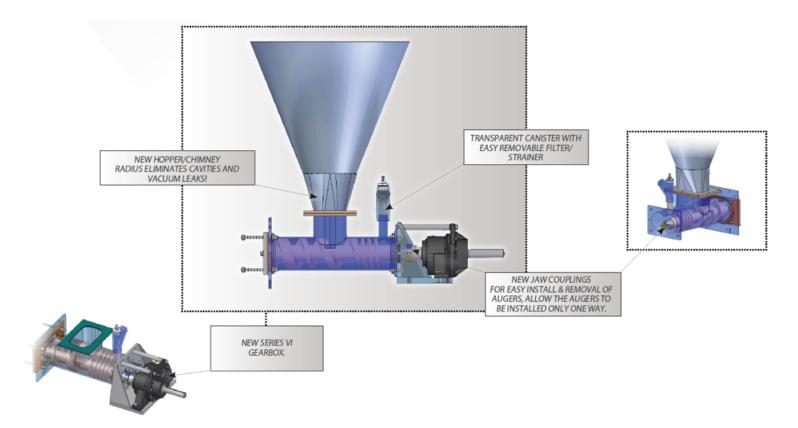

- Improved scaling accuracy via redesigned vacuum and auger system
- Increased efficiency with incorporation of round hopper design and open auger loading area
- Reduced maintenance and downtime associated with dough clogs in the vacuum system
- Direct retrofit for straight-forward installation

## **KEY FEATURES**

- Redesigned auger, tunnel, vacuum, and hopper system for 40% improved dough flow
- · Eliminates blowback during production, reducing dough clogs and maintenance issues
- · Available with multiple hopper options and standard or metal-detectable augers
- Straight-foward installation

## **KIT INCLUDES**

- New Vector augers, tunnel, couplings (for one-way installation), and hopper option
- New pneumatic components with high-efficiency vacuum pump, valves, fittings, etc.
- New AMF Series IV auger gearbox
- Full gaskets, hardware, and documentation