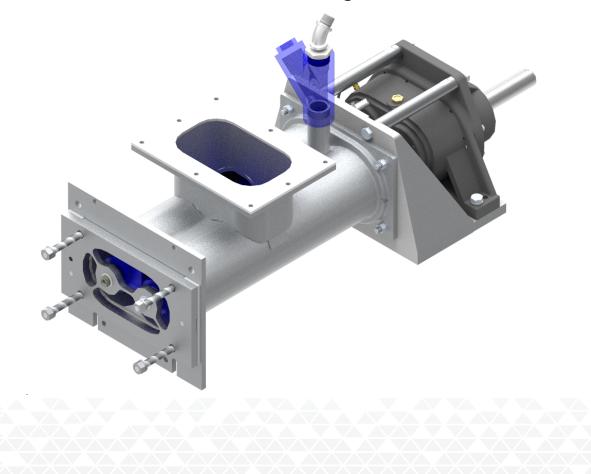

- Improved scaling accuracy via redesigned vacuum and auger system
- Increased efficiency with incorporation of round hopper design and open auger loading area
- Reduced maintenance and downtime associated with dough clogs in the vacuum system
- Direct retrofit for straight-forward installation

## **KEY FEATURES**

- Redesigned auger, tunnel, vacuum, and hopper system for 40% improved dough flow
- · Eliminates blowback during production, reducing dough clogs and maintenance issues
- · Available with multiple hopper options and standard or metal-detectable augers
- Straight-foward installation

## **KIT INCLUDES**

- New Vector augers, tunnel, couplings (for one-way installation), and hopper option
- New pneumatic components with high-efficiency vacuum pump, valves, fittings, etc.
- New AMF Series IV auger gearbox
- Full gaskets, hardware, and documentation