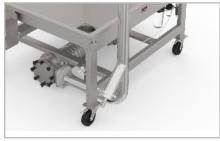

## OTHER ADVANTAGES

- Maintenance-free direct drive operation. No chain or belt drive.
- Angled hopper wall prevents dough from sticking in the hopper.
- Safe and lightweight hinge guard allows for greater access to hopper.
- Optional CIP "Pig cleaning system" optimizes dough pipe sanitation.
- Consistent degassing and throughput achieved by vacuum and pump design.
- Optional dough temperature sensor provides effective and optimal dough temperature monitoring at all times.
- Large casters for easy mobility.
- Optional motorized lateral traveling system with festoon flat cable kit for pump traveling setups to serve more than one mixer.
- Pump quick-connect electrical plugs.
- Available for all sizes and types of horizontal mixers.