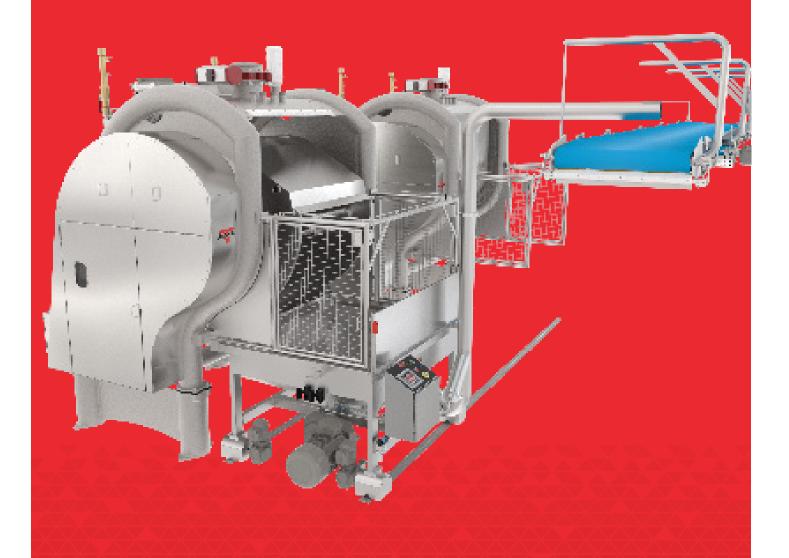

## **Z Dough Pump**

Suitable for a variety of dough, AMF's Z Dough Pump utilizes a single screw auger and vacuum system to transfer a uniform stream of dough from mixer to make-up.

### DESIGN INNOVATIONS

Designed with safety and ease of sanitation in mind, AMF's Z Dough Pump is designed with a single screw auger and high performance vacuum system to provide gentle degassing and uniform feeding of the dough while maintaining dough quality. The Z Dough Pump is suitable for products with absorption rates higher than 60% and designed to pump continuously according to downstream equipment rates and requirements.

Easy Auger Removable

Small Hopper Opening

Safe Hinge Guards

Optional CIP "Pig Cleaning System

Vacuum Loading System

Optional Dough Temperature Sensor