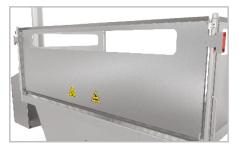

## OTHER ADVANTAGES

- Maintenance-free direct drive operation. No chain or belt drive.
- Angled hopper wall prevents dough from sticking in the hopper.
- Safe and lightweight hinge guard allows for greater access to hopper.
- Optional CIP "Pig cleaning system" optimizes dough pipe sanitation.
- Consistent degassing and throughput achieved by vacuum and pump design.
- Optional dough temperature sensor provides effective and optimal dough temperature monitoring at all times.
- Large casters for easy mobility.
- Optional motorized lateral traveling system with festoon flat cable kit for pump traveling setups to serve more than one mixer.
- Pump quick-connect electrical plugs.
- Available for all sizes and types of horizontal mixers.