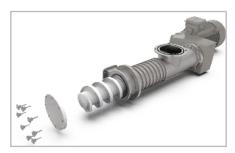

#### **SANITATION**

Sanitary design with open accessibility enables a fast and adequate CIP and COP cleaning process. Removable auger with simple installation reduces overall sanitation time. AMF's angled hopper wall is designed to prevent dough from sticking with minimal framework to reduce water retention.

Easy Auger Removable

Small Hopper Opening

Safe Hinge Guards

Optional CIP "Pig Cleaning System

Vacuum Loading System

Optional Dough Temperature Sensor