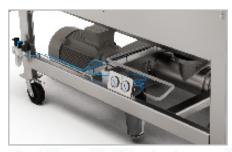

### DESIGN INNOVATIONS

Designed with safety and ease of sanitation in mind, AMF's Z Dough Pump is designed with a single screw auger and high performance vacuum system to provide gentle degassing and uniform feeding of the dough while maintaining dough quality. The Z Dough Pump is suitable for products with absorption rates higher than 60% and designed to pump continuously according to downstream equipment rates and requirements.

#### **RELIABILITY**

Direct coupled drive eliminates high maintenance sprockets and chains or pulleys and belts.

## OTHER ADVANTAGES

- Maintenance-free direct drive operation. No chain or belt drive.
- Angled hopper wall prevents dough from sticking in the hopper.
- Safe and lightweight hinge guard allows for greater access to hopper.
- Optional CIP "Pig cleaning system" optimizes dough pipe sanitation.
- Consistent degassing and throughput achieved by vacuum and pump design.
- Optional dough temperature sensor provides effective and optimal dough temperature monitoring at all times.
- Large casters for easy mobility.
- Optional motorized lateral traveling system with festoon flat cable kit for pump traveling setups to serve more than one mixer.
- Pump quick-connect electrical plugs.
- Available for all sizes and types of horizontal mixers.