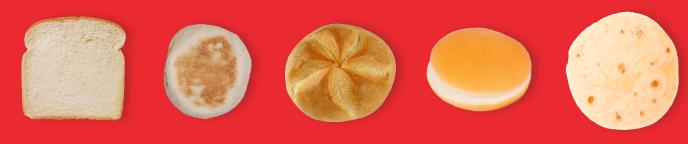

## **Z Dough Pump**

Suitable for a variety of dough, AMF's Z Dough Pump utilizes a single screw auger and vacuum system to transfer a uniform stream of dough from mixer to make-up.

### DESIGN INNOVATIONS

Designed with safety and ease of sanitation in mind, AMF's Z Dough Pump is designed with a single screw auger and high performance vacuum system to provide gentle degassing and uniform feeding of the dough while maintaining dough quality. The Z Dough Pump is suitable for products with absorption rates higher than 60% and designed to pump continuously according to downstream equipment rates and requirements.

#### **SANITATION**

Sanitary design with open accessibility enables a fast and adequate CIP and COP cleaning process. Removable auger with simple installation reduces overall sanitation time. AMF's angled hopper wall is designed to prevent dough from sticking with minimal framework to reduce water retention.

Easy Auger Removable

Small Hopper Opening

Safe Hinge Guards

Optional CIP "Pig Cleaning System

Vacuum Loading System

Optional Dough Temperature Sensor