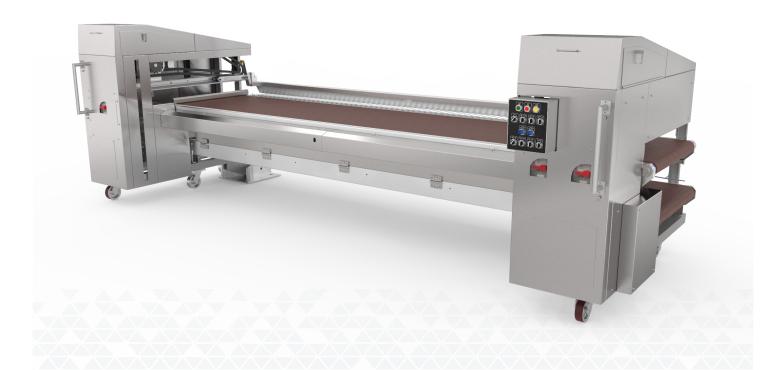

## Vesta Tray Oven Loader and Unloader

Robust design for side loading and unloading bread and bun pans with accuracy and consistency under fast rates.

## **DESIGN INNOVATIONS**

AMF Tray Oven Loader and Unloader integrated with AMF Vesta Tray Oven improves baking performance.

- Full table top high temperature plastic belt preserves product quality from carrying surface and preserves pan positions.
- Efficient metering pan count, gaping and centering adjustable per recipe.
- Pusher bars engineered for smooth pan transfer, eliminate product damages during the loading/unloading cycle.
- Optional redundant drive for faster maintenance recovery.
- Mounted on casters and quick disconnects to provide easier access and reduce maintenance time.
- Handles up to 6 cycles per minute.