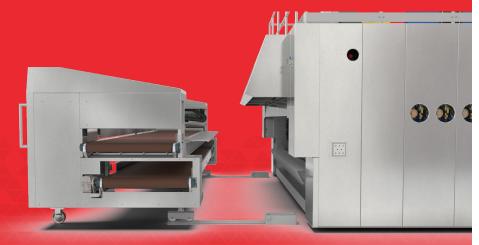

## Vesta Tray Oven Loader and Unloader

Robust design for side loading and unloading bread and bun pans with accuracy and consistency under fast rates.

## **DESIGN INNOVATIONS**

AMF Tray Oven Loader and Unloader integrated with AMF Vesta Tray Oven improves baking performance.

- Full table top high temperature plastic belt preserves product quality from carrying surface and preserves pan positions.
- Efficient metering pan count, gaping and centering adjustable per recipe.
- Pusher bars engineered for smooth pan transfer, eliminate product damages during the loading/unloading cycle.
- Optional redundant drive for faster maintenance recovery.
- Mounted on casters and quick disconnects to provide easier access and reduce maintenance time.
- Handles up to 6 cycles per minute.