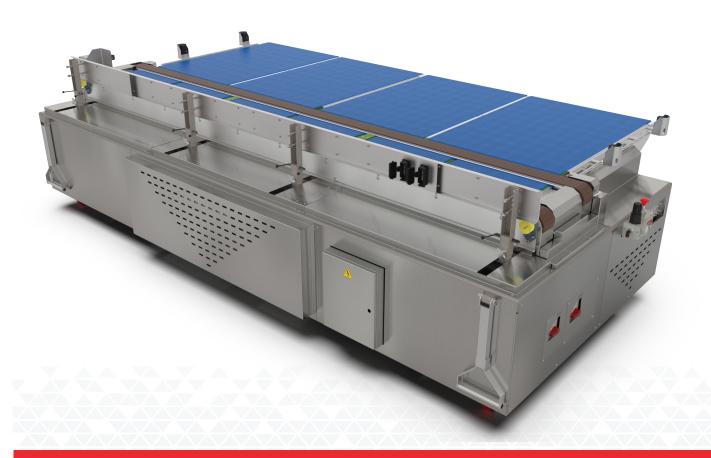

## Vesta Tunnel Oven Unloader

Robust design for unloading bread and bun pans in a single line with accuracy and consistency under fast rates.

## **DESIGN INNOVATIONS**

AMF Tunnel Oven Unloader integrated with AMF Vesta Direct-fired Tunnel Oven improves baking performance.

- 3 in 1 conveyor design ensures smooth pans transfer from easyway to hardway,
  preserves pan positions and eliminates product damages during the unloading cycle.
- Automatic back guide adjustment or flip down manual unloading access suitable for bread and bun pans.
- Lifting air bag bladders, linear guides and, (manual central lubrication or grease fitting plate) ensure easy maintenance.
- Mounted on casters and quick disconnects to provide easier access and reduce maintenance time.