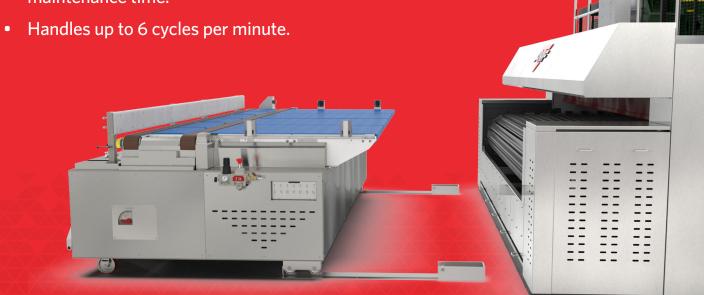

## Vesta Tunnel Oven Unloader

Robust design for unloading bread and bun pans in a single line with accuracy and consistency under fast rates.

## **DESIGN INNOVATIONS**

AMF Tunnel Oven Unloader integrated with AMF Vesta Direct-fired Tunnel Oven improves baking performance.

- 3 in 1 conveyor design ensures smooth pans transfer from easyway to hardway,
  preserves pan positions and eliminates product damages during the unloading cycle.
- Automatic back guide adjustment or flip down manual unloading access suitable for bread and bun pans.
- Lifting air bag bladders, linear guides and, (manual central lubrication or grease fitting plate) ensure easy maintenance.
- Mounted on casters and quick disconnects to provide easier access and reduce maintenance time.