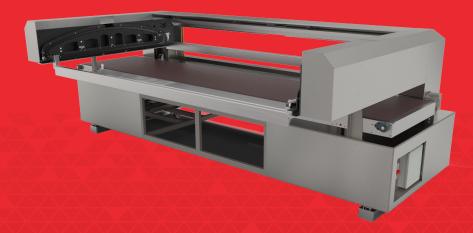

## Vesta Tunnel Oven Loader

Designed for side-loading bread pans, the dual pusher bars gently feed tunnel oven with accuracy and consistency.

## **DESIGN INNOVATIONS**

AMF Tunnel Oven Loader integrated with AMF Vesta Direct-fired Tunnel Oven improves baking performance.

- Full surface plastic belt for high temperature keeps product quality while carrying pans.
- Efficient metering pan count, gaping and centering adjustable per recipe.
- Dual pusher bars engineered for hardway to easyway smooth pan transfer, eliminate product damages during the loading cycle.
- Optional redundant drive for faster maintenance recovery.
- Mounted on casters and quick disconnects to provide easier access and reduce maintenance time.
- Handles up to 6 cycles per minute.