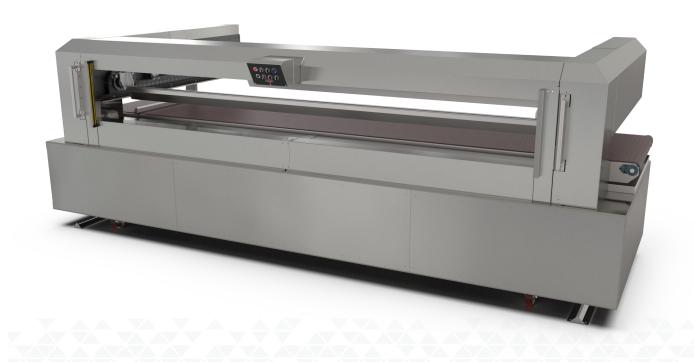

## Vesta Tunnel Oven Loader

Designed for side-loading bread pans, the dual pusher bars gently feed tunnel oven with accuracy and consistency.

## **DESIGN INNOVATIONS**

AMF Tunnel Oven Loader integrated with AMF Vesta Direct-fired Tunnel Oven improves baking performance.

- Full surface plastic belt for high temperature keeps product quality while carrying pans.
- Efficient metering pan count, gaping and centering adjustable per recipe.
- Dual pusher bars engineered for hardway to easyway smooth pan transfer, eliminate product damages during the loading cycle.
- Optional redundant drive for faster maintenance recovery.
- Mounted on casters and quick disconnects to provide easier access and reduce maintenance time.
- Handles up to 6 cycles per minute.